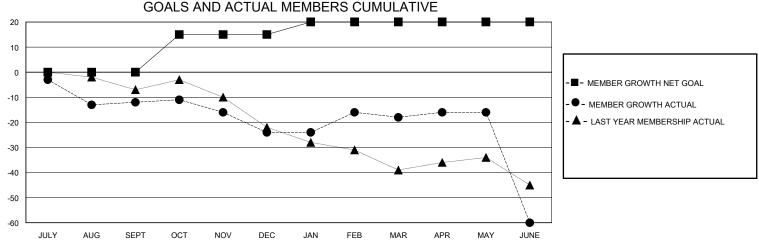

## District 20 E2

Results as of: 6/30/2020

| GMT:                  |               | GMT CA    |               |                       |                       |                         |                                                    |  |
|-----------------------|---------------|-----------|---------------|-----------------------|-----------------------|-------------------------|----------------------------------------------------|--|
|                       | Club          | s         |               | Members               |                       |                         |                                                    |  |
| RESULTS FOR 2019-2020 |               |           |               | RESULTS FOR 2019-2020 |                       |                         |                                                    |  |
| QUARTER               | NEW CLUB GOAL | NEW CLUBS | DROPPED CLUBS | QUARTER MEMB          | ER GROWTH NET<br>GOAL | MEMBER GROWTH<br>ACTUAL | DROPPED<br>MEMBERS ACTUAL<br>(including transfers) |  |
| JULY/AUG/SEPT         | 0             | 0         | 0             | JULY/AUG/SEPT         | 0                     | 17                      | 26                                                 |  |
| OCT/NOV/DEC           | 1             | 0         | 0             | OCT/NOV/DEC           | 15                    | 18                      | 29                                                 |  |
| JAN/FEB/MAR           | 0             | 0         | 0             | JAN/FEB/MAR           | 5                     | 23                      | 15                                                 |  |
| APR/MAY/JUNE          | 0             | 0         | 2             | APR/MAY/JUNE          | 0                     | 12                      | 51                                                 |  |