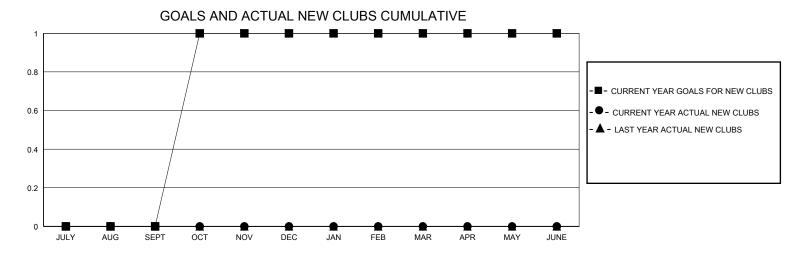

## District 20 E2

Results as of: 6/30/2020

| GMT:                  |               | GMT CA    |               |                       |                       |                         |                                                    |  |
|-----------------------|---------------|-----------|---------------|-----------------------|-----------------------|-------------------------|----------------------------------------------------|--|
|                       | Club          | s         |               | Members               |                       |                         |                                                    |  |
| RESULTS FOR 2019-2020 |               |           |               | RESULTS FOR 2019-2020 |                       |                         |                                                    |  |
| QUARTER               | NEW CLUB GOAL | NEW CLUBS | DROPPED CLUBS | QUARTER MEMB          | ER GROWTH NET<br>GOAL | MEMBER GROWTH<br>ACTUAL | DROPPED<br>MEMBERS ACTUAL<br>(including transfers) |  |
| JULY/AUG/SEPT         | 0             | 0         | 0             | JULY/AUG/SEPT         | 0                     | 17                      | 26                                                 |  |
| OCT/NOV/DEC           | 1             | 0         | 0             | OCT/NOV/DEC           | 15                    | 18                      | 29                                                 |  |
| JAN/FEB/MAR           | 0             | 0         | 0             | JAN/FEB/MAR           | 5                     | 23                      | 15                                                 |  |
| APR/MAY/JUNE          | 0             | 0         | 2             | APR/MAY/JUNE          | 0                     | 12                      | 51                                                 |  |